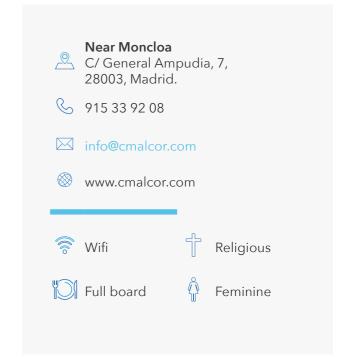

# Cardenal Spinola University Residence

#### **HOW TO GET THERE**

Moncloa's campu: walking 5 minutes.

**Montepríncipe's campus:** bus 495, 521, 523, 573, N905, 44. Metro (The Underground) ML3, lines 6 and 10, 55 min.